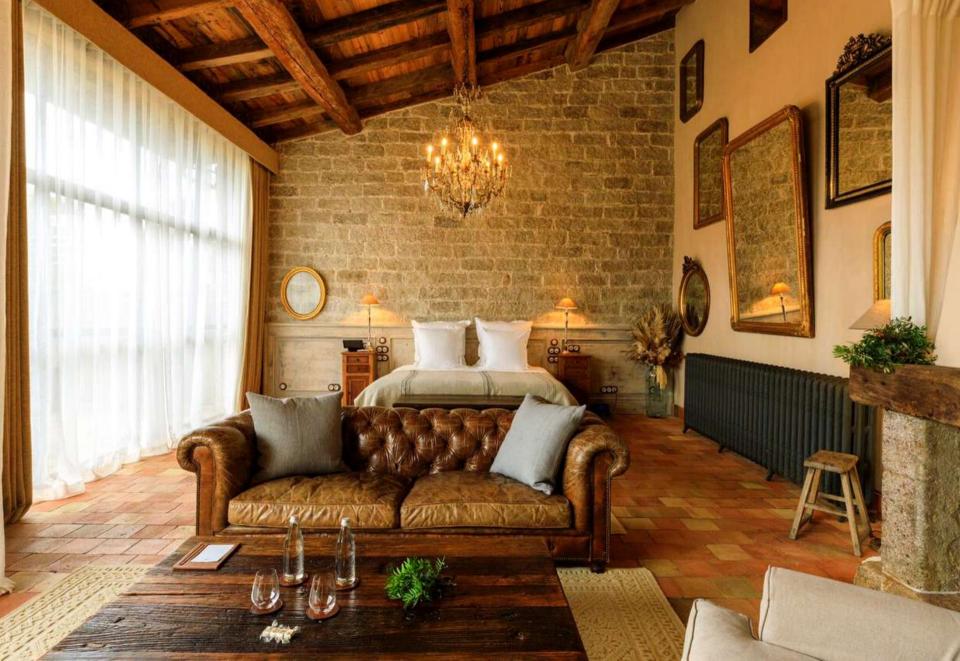

## **AQUEDDA SUITE**

Located on the garden side, the AQUEDDA suite offers a total area of 85 sqm (915 sqft) and will welcome you in the most comfortable and modern atmosphere. Fully air-conditioned, it offers a pleasant escape over the green hills of Murtoli like an immersion in the maquis. It boasts:

- a master bedroom (200x200 separable bed) with a large bay window and access to its landscaped garden area and terrace,
- a dressing room,
- a bathroom with walk-in shower, bathtub and separate toilet,
- a living room with a bay window as well as a fireplace, a courtesy area and smart TV, with access to its landscaped garden area and terrace,
- a private outdoor area composed of a landscaped garden, a terrace and a private heated pool (depth 1.30m x width 5m x length 2.50m)