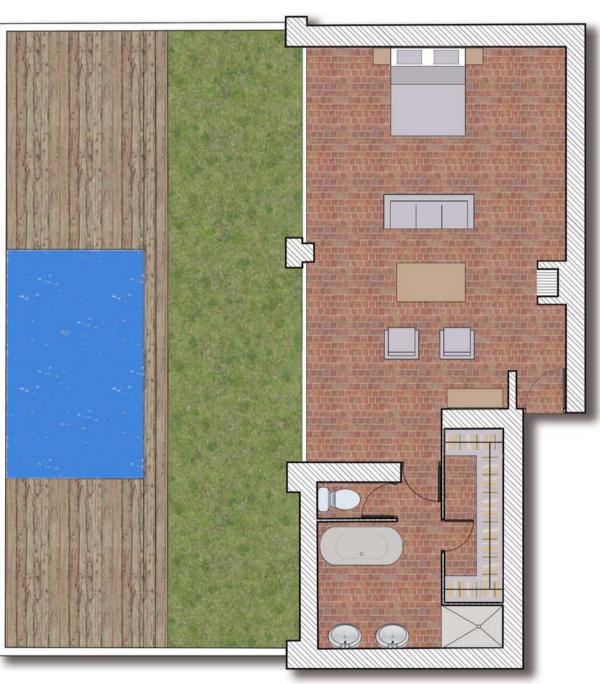

## **AQUEDDA SUITE**

Located on the garden side, the AQUEDDA suite offers a total area of 85 sqm (915 sqft) and will welcome you in the most comfortable and modern atmosphere. Fully air-conditioned, it offers a pleasant escape over the green hills of Murtoli like an immersion in the maquis. It boasts:

- a master bedroom (200x200 separable bed) with a large bay window and access to its landscaped garden area and terrace,
- a dressing room,
- a bathroom with walk-in shower, bathtub and separate toilet,
- a living room with a bay window as well as a fireplace, a courtesy area and smart TV, with access to its landscaped garden area and terrace,
- a private outdoor area composed of a landscaped garden, a terrace and a private heated pool (depth 1.30m x width 5m x length 2.50m)