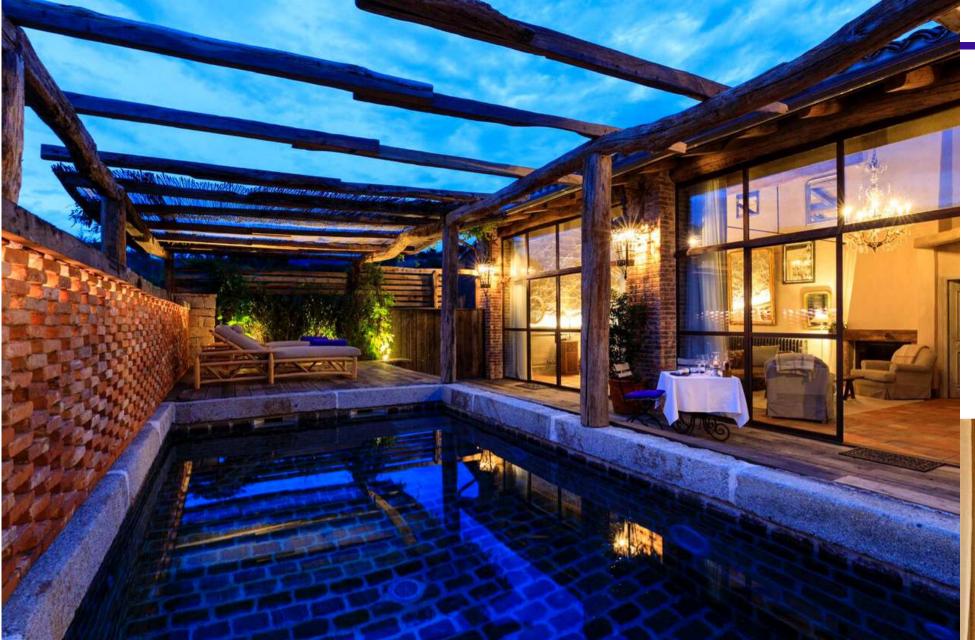

## **AQUEDDA SUITE**

Located on the garden side, the AQUEDDA suite offers a total area of 85 sqm (915 sqft) and will welcome you in the most comfortable and modern atmosphere. Fully air-conditioned, it offers a pleasant escape over the green hills of Murtoli like an immersion in the maquis. It boasts:

- a master bedroom (200x200 separable bed) with a large bay window and access to its landscaped garden area and terrace,
- a dressing room,
- a bathroom with walk-in shower, bathtub and separate toilet,
- a living room with a bay window as well as a fireplace, a courtesy area and smart TV, with access to its landscaped garden area and terrace,
- a private outdoor area composed of a landscaped garden, a terrace and a private heated pool (depth 1.30m x width 5m x length 2.50m)