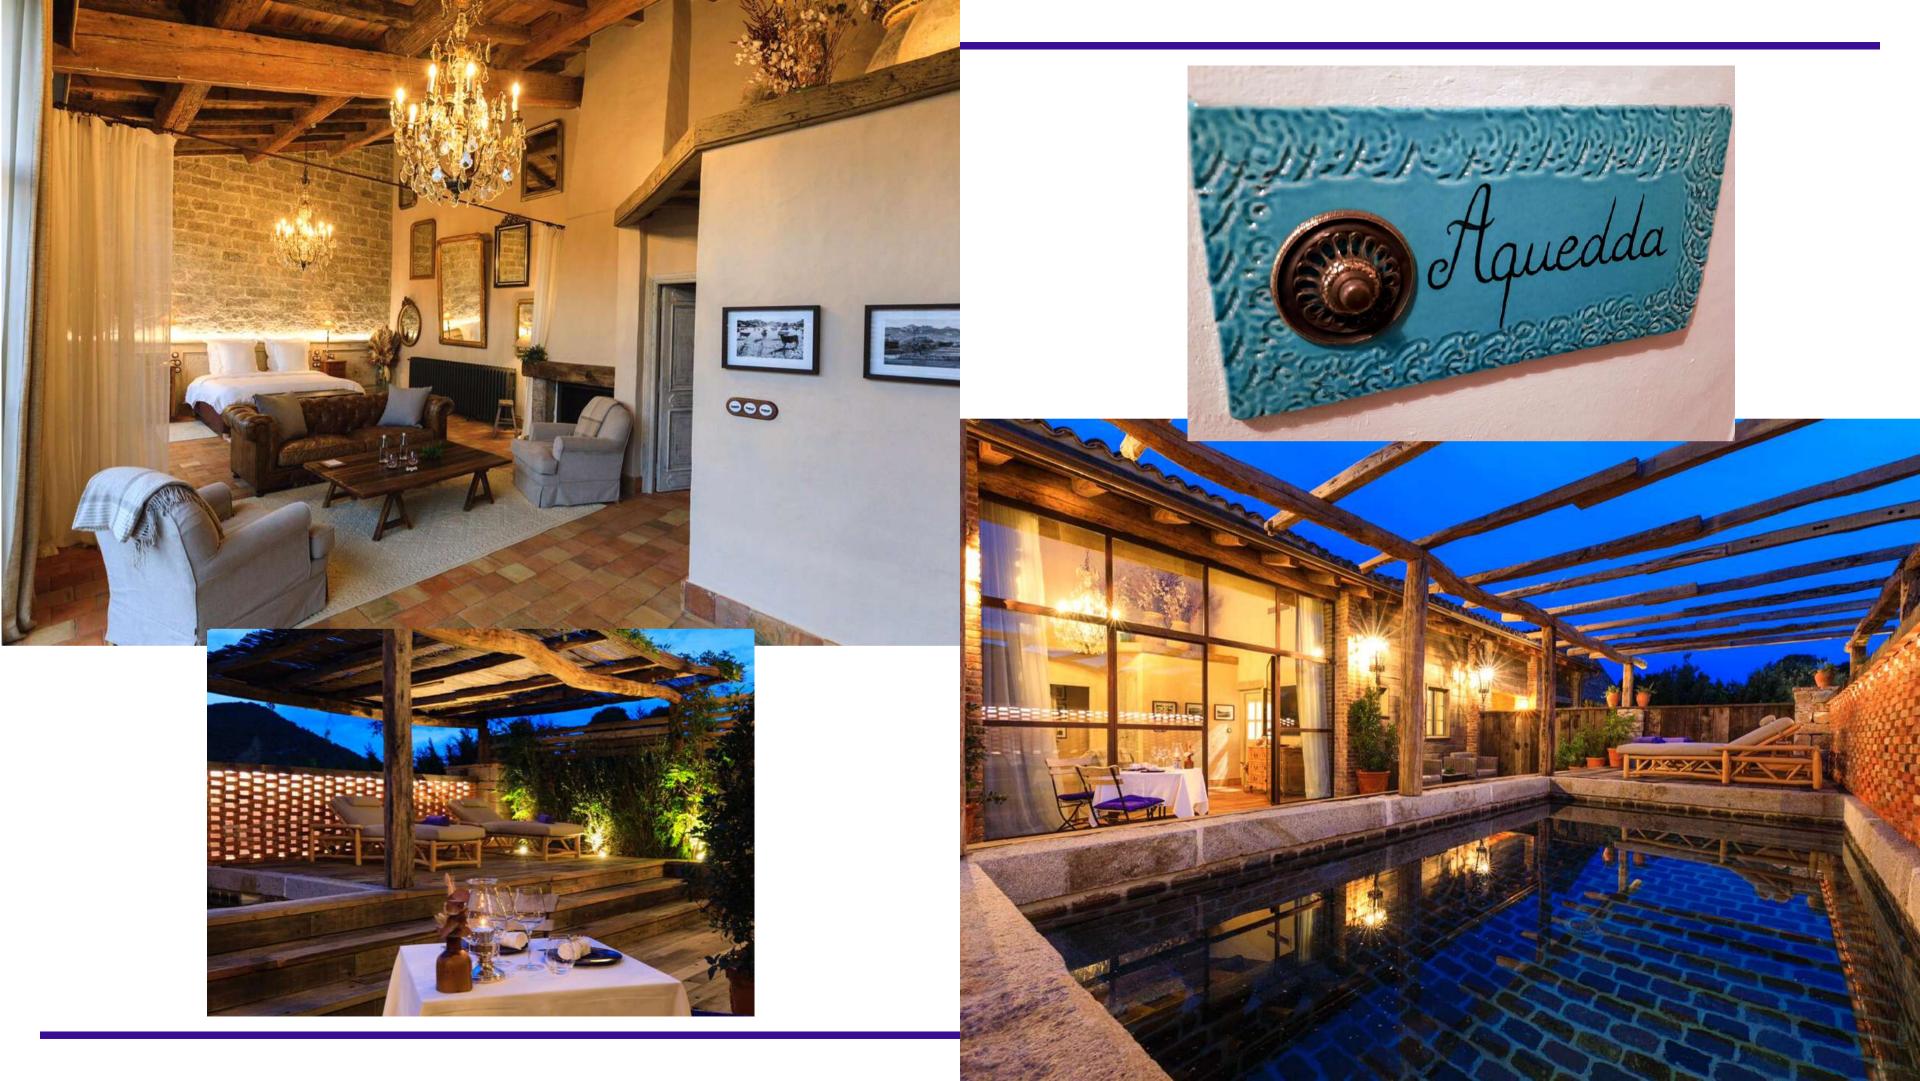

## **AQUEDDA SUITE**

Located on the garden side, the AQUEDDA suite offers a total area of 85 sqm (915 sqft) and will welcome you in the most comfortable and modern atmosphere. Fully air-conditioned, it offers a pleasant escape over the green hills of Murtoli like an immersion in the maquis. It boasts:

- a master bedroom (200x200 separable bed) with a large bay window and access to its landscaped garden area and terrace,
- a dressing room,
- a bathroom with walk-in shower, bathtub and separate toilet,
- a living room with a bay window as well as a fireplace, a courtesy area and smart TV, with access to its landscaped garden area and terrace,
- a private outdoor area composed of a landscaped garden, a terrace and a private heated pool (depth 1.30m x width 5m x length 2.50m)